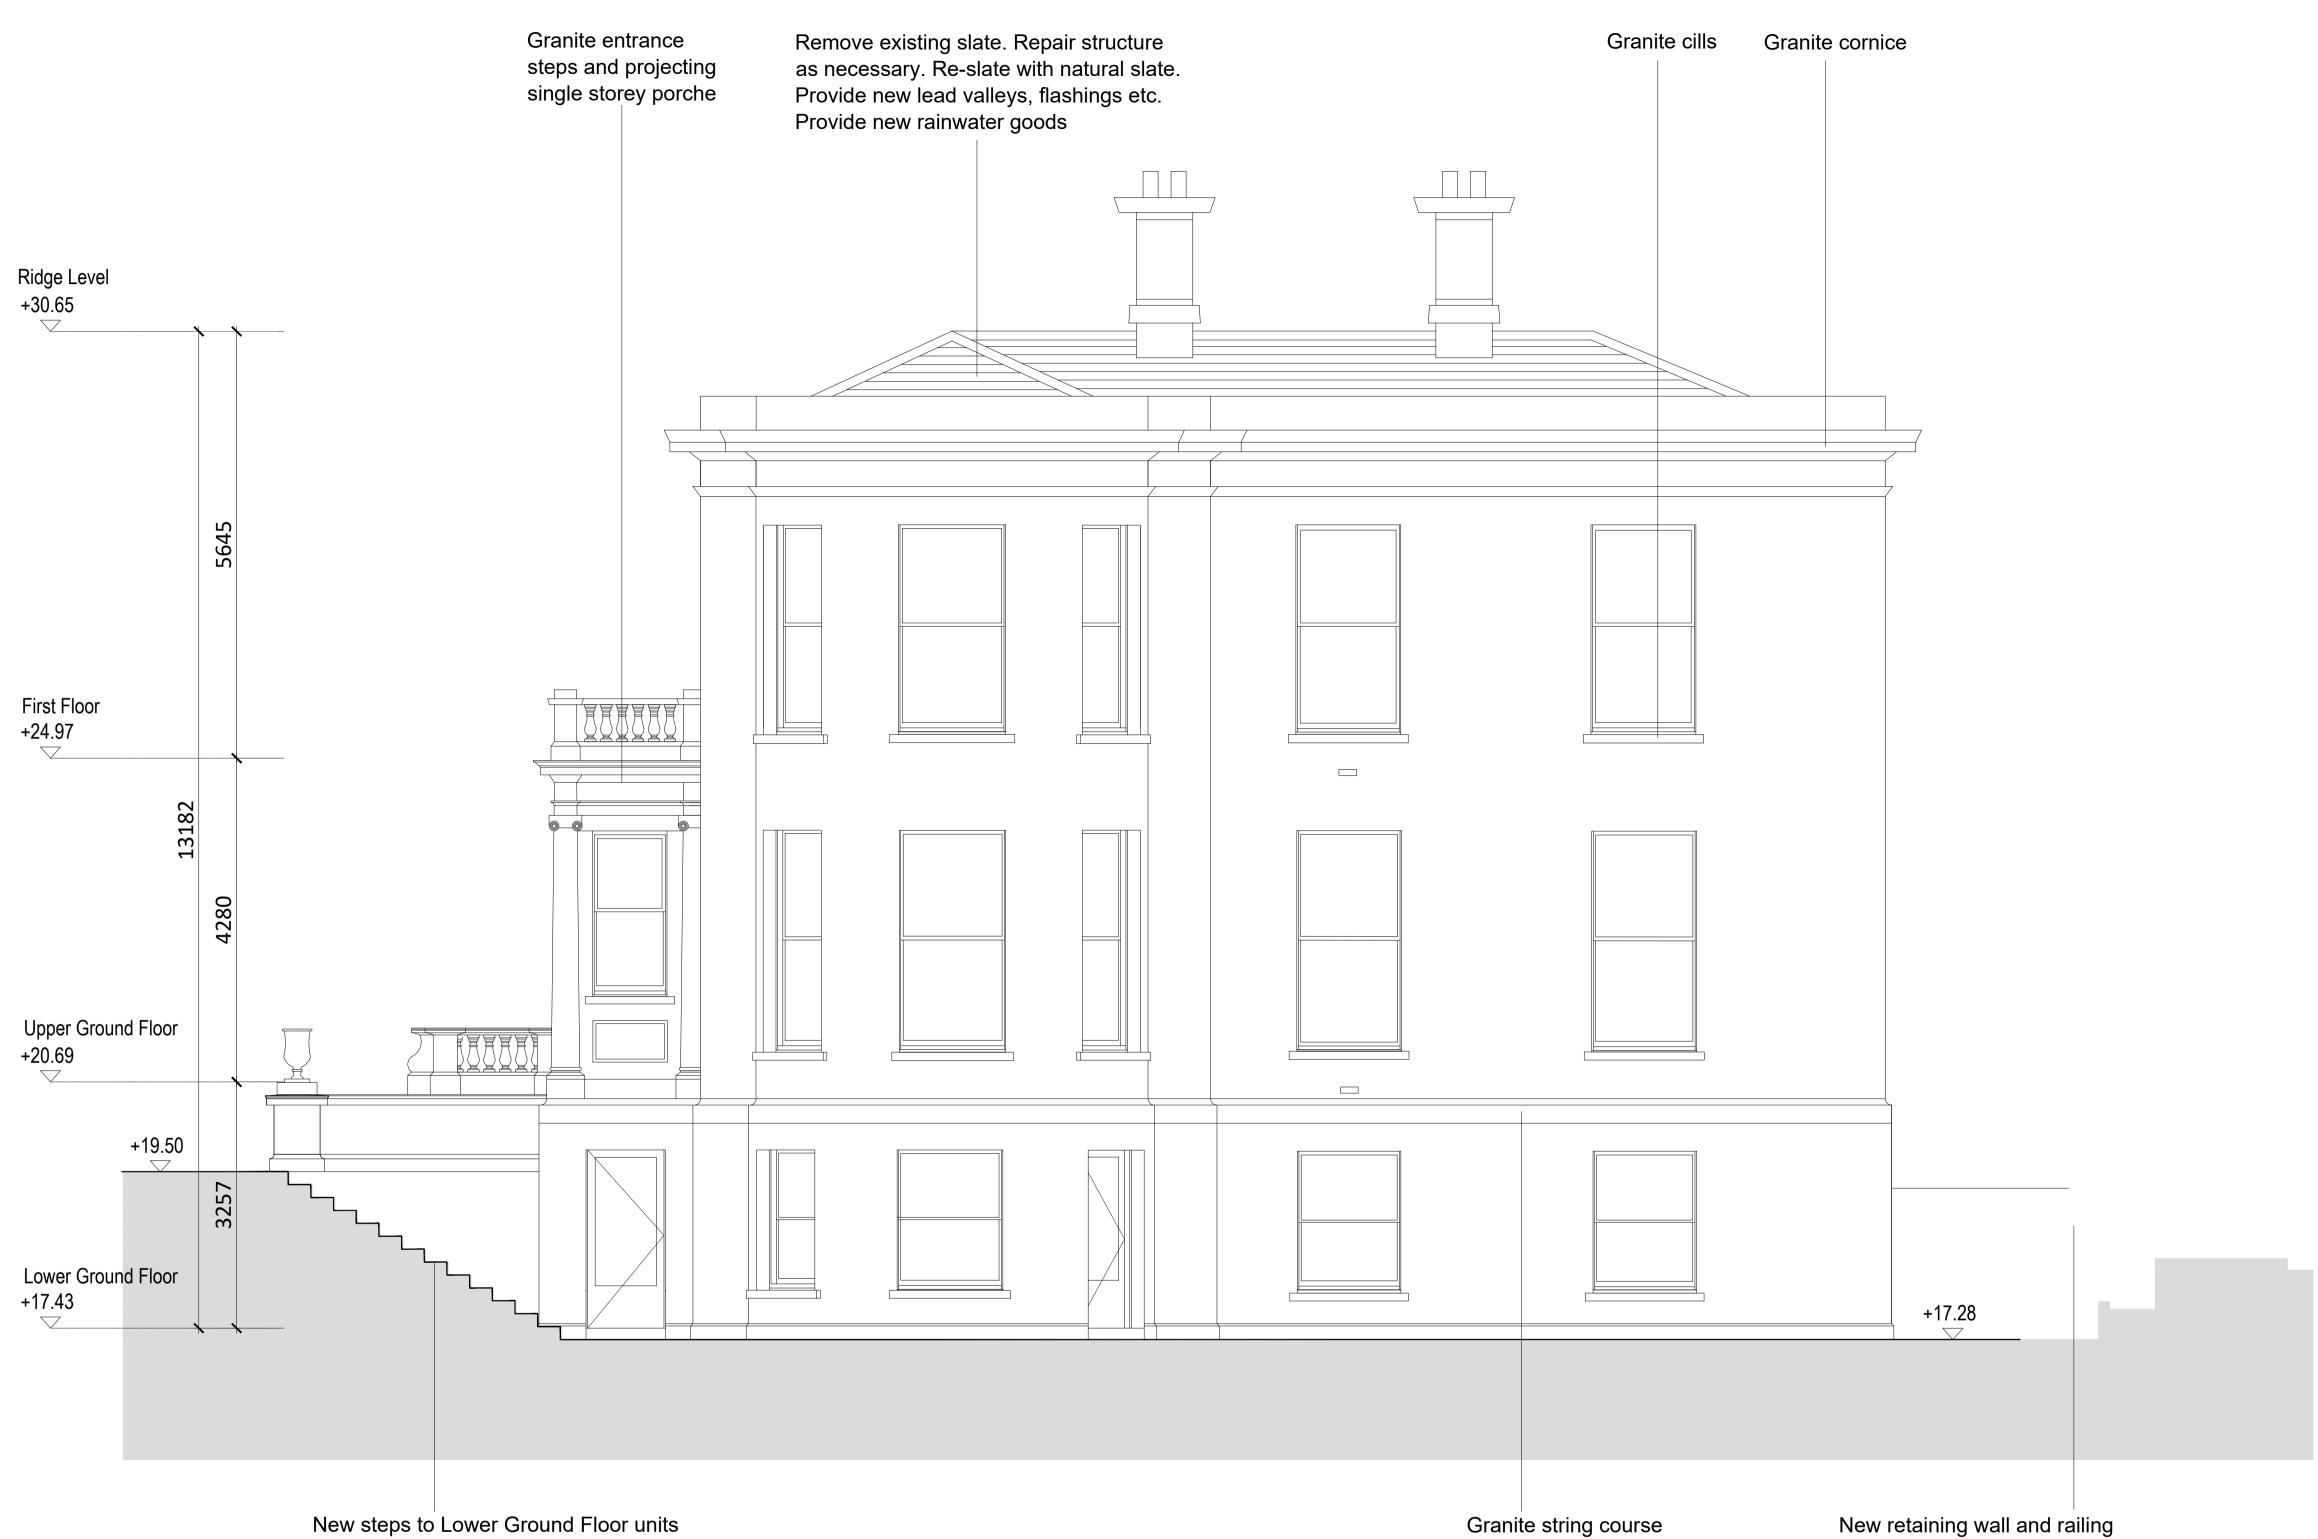

New steps to Lower Ground Floor units

**PROPOSED EAST ELEVATION - St. Teresa's House** 

New retaining wall and railing on top to be provided to increase area of sunken terraces

| o mahony pike                                                                |                                                                                                               |                                                                                           |                                                                           | Project No.:<br>Project Lead: |              | Scale @ A1:<br>Date Printed: |  |  |
|------------------------------------------------------------------------------|---------------------------------------------------------------------------------------------------------------|-------------------------------------------------------------------------------------------|---------------------------------------------------------------------------|-------------------------------|--------------|------------------------------|--|--|
| mail: info@omahonypike.com<br>el: +353 1 202 7400 f<br>ax: +353 1 283 0822 f |                                                                                                               | <b>Dublin</b><br>The Chapel<br>Mount St. Anne's<br>Milltown, Dublin 6<br>D06 XN52 Ireland | <b>Cork</b><br>26 South Mall<br>Cork City<br>Co. Cork<br>T12 R2RV Ireland | Drawn By:                     | CF/CPI       | Current Rev.:                |  |  |
|                                                                              |                                                                                                               |                                                                                           |                                                                           | Model No.:                    | 1706A-OMP-PS | P-PS01-ZZ-DR-A-2100          |  |  |
|                                                                              |                                                                                                               |                                                                                           |                                                                           | Purpose:                      | PLANNING     |                              |  |  |
| roject:                                                                      | Proposed SHD<br>Lands at 'St. Teresa's', Temple Hill, Monkstown, Blackrock, Co. Dublin<br>Oval Target Limited |                                                                                           |                                                                           |                               |              |                              |  |  |
| ocation:                                                                     |                                                                                                               |                                                                                           |                                                                           |                               |              |                              |  |  |
| lient:                                                                       |                                                                                                               |                                                                                           |                                                                           |                               |              |                              |  |  |
| Prawing Title:                                                               | Proposed East Elevation - St. Teresa's House                                                                  |                                                                                           |                                                                           |                               |              |                              |  |  |
| Prawing No.:                                                                 | 1706A-OMP-PS01-ZZ-DR-A-2103                                                                                   |                                                                                           |                                                                           |                               |              |                              |  |  |
|                                                                              |                                                                                                               |                                                                                           |                                                                           |                               |              |                              |  |  |